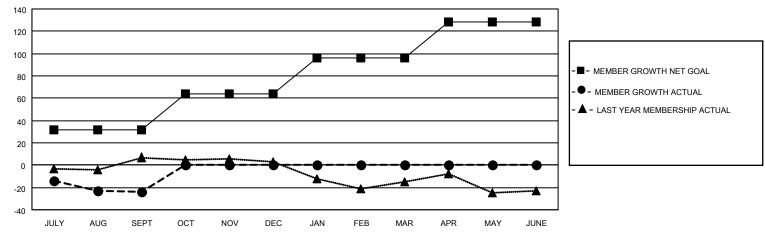

## GOALS AND ACTUAL MEMBERS CUMULATIVE

| DROPPED CLUBS: 2 |    | 10 CLUBS OF 39 ADDED 1 OR<br>MORE NEW MEMBERS | GENDER DISTRIBUTION                 |              |  |
|------------------|----|-----------------------------------------------|-------------------------------------|--------------|--|
|                  |    | WORE NEW WEIWBERS                             | MALE                                | 888 (77.02%) |  |
|                  |    |                                               | FEMALE 265 (22.98%)                 |              |  |
| DROPPED MEMBERS  |    |                                               | NON BINARY                          | 0 (0.00%)    |  |
|                  |    |                                               | PREFER NOT TO ANSWER                | 0 (0.00%)    |  |
| DECEASED         | 8  |                                               |                                     |              |  |
| CLUB CANCELLED   | 14 | CLICK HERE FOR CUMULATIVE                     | TOTAL FAMILY UNIT MEMBERS           | 211          |  |
| OTHER            | 23 | MEMBERSHIP DATA                               |                                     |              |  |
| TOTAL            | 45 |                                               | FAMILY MEMBERS PAYING HALF DUES 106 |              |  |
|                  |    |                                               |                                     |              |  |