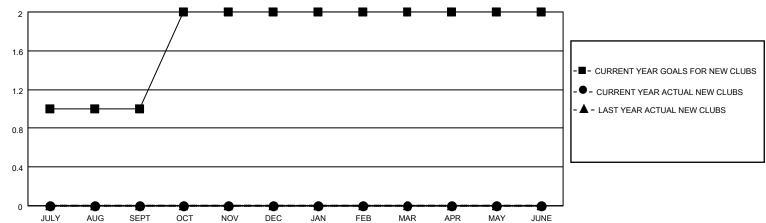

## MONTHLY MEMBERSHIP PROGRESS REPORT

LOCATION INDIANA District 25 D Results as of: 9/30/2021

| Clubs RESULTS FOR 2021-2022 |   |   |   | Members RESULTS FOR 2021-2022 |    |    |    |
|-----------------------------|---|---|---|-------------------------------|----|----|----|
|                             |   |   |   |                               |    |    |    |
| JULY/AUG/SEPT               | 1 | 0 | 2 | JULY/AUG/SEPT                 | 32 | 23 | 45 |
| OCT/NOV/DEC                 | 1 | 0 | 0 | OCT/NOV/DEC                   | 32 | 0  | 0  |
| JAN/FEB/MAR                 | 0 | 0 | 0 | JAN/FEB/MAR                   | 32 | 0  | 0  |
| APR/MAY/JUNE                | 0 | 0 | 0 | APR/MAY/JUNE                  | 32 | 0  | 0  |

## GOALS AND ACTUAL NEW CLUBS CUMULATIVE



## GOALS AND ACTUAL MEMBERS CUMULATIVE



| DROPPED CLUBS: 2 |    | 10 CLUBS OF 39 ADDED 1 OR<br>MORE NEW MEMBERS | GENDER DISTRIBUTION                 |              |  |
|------------------|----|-----------------------------------------------|-------------------------------------|--------------|--|
|                  |    | WORE NEW WEIWBERS                             | MALE                                | 888 (77.02%) |  |
|                  |    |                                               | FEMALE 265 (22.98%)                 |              |  |
| DROPPED MEMBERS  |    |                                               | NON BINARY                          | 0 (0.00%)    |  |
|                  |    |                                               | PREFER NOT TO ANSWER